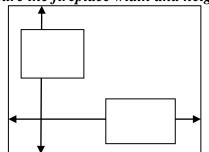

## **Glass Door Measuring Sheet\***

\*Overlap fit doors only

Step 1: Measure the fireplace width and height (brick to brick/marble to marble/granite to granite etc.)

a) Is the floor of the fireplace flush with the hearth?