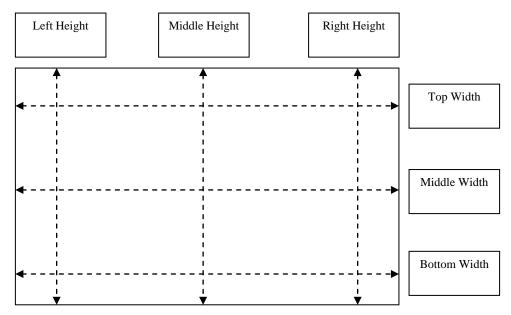

## **Glass Door Measuring Sheet\***

\*Overlap fit doors only

Step 1: Measure the fireplace width and height (brick to brick/marble to marble/granite to granite etc.)

a) Is the floor of the fireplace flush with the hearth?

If you answered "NO" to the previous question:
b) Is the floor of the fireplace lower or higher than the hearth level?
c) How much lower/higher?

Step 2: Measure the opening height and width of the fireplace (floor to lintel – the metal bar across the opening supporting the bottom row of bricks at the top of the fireplace opening)