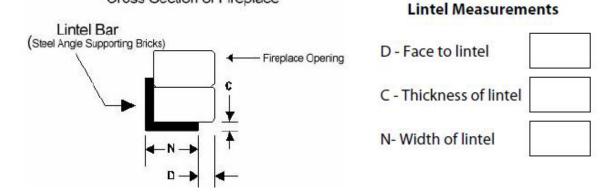

## **Glass Door Measuring Sheet\***

\*Overlap fit doors only

Step 1: Measure the fireplace width and height (brick to brick/marble to marble/granite to granite etc.)



a) Is the floor of the fireplace flush with the hearth?

If you answered "NO" to the previous question:
b) Is the floor of the fireplace lower or higher than the hearth level?
c) How much lower/higher?

Step 2: Measure the opening height and width of the fireplace (floor to lintel – the metal bar across the opening supporting the bottom row of bricks at the top of the fireplace opening)



Step 3: Take measurements of the lintel bar itself
Cross Section of Fireplace